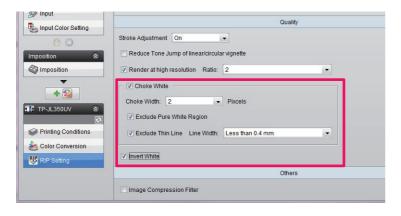

# Automatic Inversion of the Color-Logic Spot Color (CL 4713 SILVER) and Choking during RIP Processing.

EQUIOS is able to map a metallic separation to a white separation in PDF data created using the Color-Logic application and invert the negative and positive images. We print with perfect registration and we don't have registration errors. The Truepress Jet L350UV can print the special metallic effect of Color-Logic onto metallic substrates which adds significant values to labels by differentiated designs.

## **RIP Settings for the Invert:**

### **IMPORTANT:**

You are required to map the Color-Logic spot color (CL 4713 SILVER) to the white ink separation within the RIP, in addition to selecting the "invert" button.